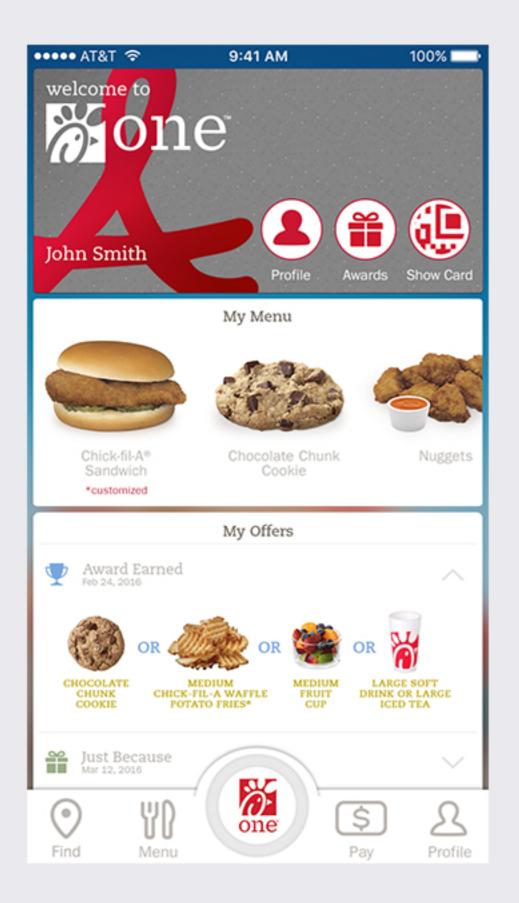

when you arrive.

 Image: Start Step, head to the store and let us know when you arrive.

 Image: Start Step, head to the store and let us know when you arrive.

 Image: Start Step, head to the store and let us know when you arrive.

 Image: Start Step, head to the store and let us know when you arrive.

 Image: Start Step, head to the store and let us know when you arrive.

 Image: Start Step, head to the store arrive start Step, head to the store arrive start Step, head to the store start Step, head to thead to thead to thead to the store start Step, head to thead to th





#### 

Uh oh! It doesn't look like you're here yet. If we've got that wrong, go ahead and check in, if not you can select a new restaurant.



# I'm Here Order from a new restaurant Add Items \$6.92 Submit Order







## STARWOOD HOTELS



iPad 穼

 $\equiv$ 

Ľ

Q

2:10 PM

1 3 74%

#### Your SPG

## 0

STARPOINTS NIGHTS YTD ST

NEXT LEVEL IN

## Meet your SPG.

Amazing benefits. Exciting destinations. All yours.

#### You might be interested in...

Explore popular hotels in over 250 destinations around the world. From SPG Member's Favorite Resorts to Award-Winning Hotels.

#### **SPG Member Benefits**

From Bora Bora to backstage, the Starwood Preferred Guest program gives you the benefits and options to help you live the SPG life you want, when you want.

# Where can the #spglife take you?

SPG<sup>®</sup> gives you access to award-winning hotels and resorts in exciting destinations, with the ultimate in luxury in every corner of the world. We give you more choices, more flexibility, and more ways