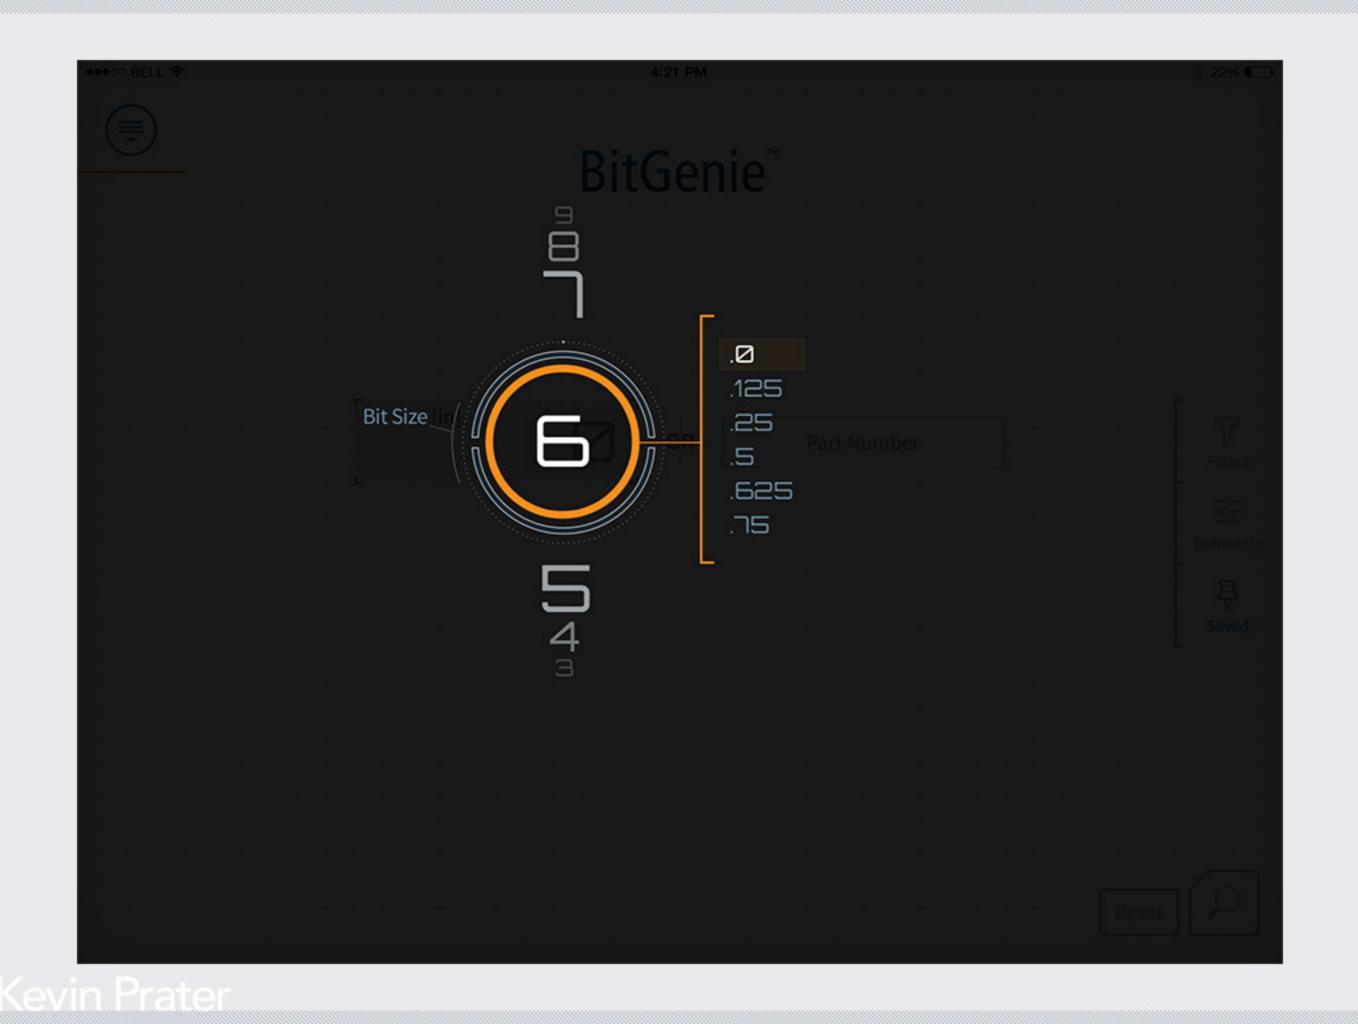

# LOUISVILLE SLUGGER

Adlacatic

THE OFFICIAL BAT OF MAJOR LEAGUE BASEBALL®

WWW.SLUGGER.COM 📑 /louisvilleslugger 💌 @sluggernation

## **#LEAVEYOURMARK**