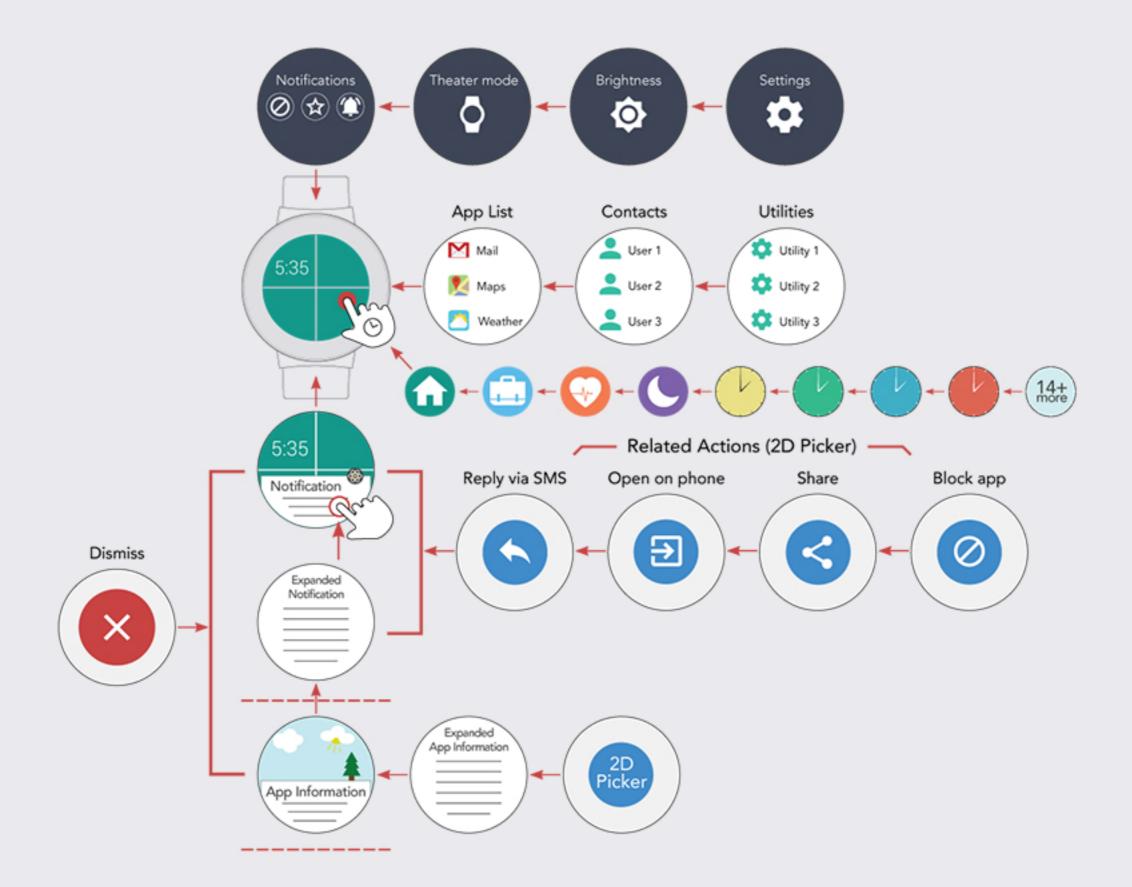

STARPOINTS NIGHTS YTD ST

NEXT LEVEL IN

## Meet your SPG.

Amazing benefits. Exciting destinations. All yours.

#### You might be interested in...

Explore popular hotels in over 250 destinations around the world. From SPG Member's Favorite Resorts to Award-Winning Hotels.

#### **SPG Member Benefits**

From Bora Bora to backstage, the Starwood Preferred Guest program gives you the benefits and options to help you live the SPG life you want, when you want.

# Where can the #spglife take you?

SPG<sup>®</sup> gives you access to award-winning hotels and resorts in exciting destinations, with the ultimate in luxury in every corner of the world. We give you more choices, more flexibility, and more ways to get the

## Link your SPG and Facebook accounts

#### CONNECT NOW





























| C Orde |                     |                     |  |  | • |
|--------|---------------------|---------------------|--|--|---|
| Q Sea  | rch ▼ Filter ▼ Sort | Select              |  |  |   |
| ale    |                     | 4/5/2014            |  |  |   |
|        | Elizabeth Alda      | \$00.00             |  |  |   |
|        | Not Delivered       | Unpaid \$           |  |  |   |
| 0      |                     | 4/4/2014 🜐          |  |  |   |
|        | Emma Aldridge       | <sup>\$</sup> 55.45 |  |  |   |
|        | r.                  |                     |  |  |   |
|        | Not Delivered 🚗 Un  |                     |  |  |   |
|        | loopi Alevender     | 3/26/2014           |  |  |   |
| í (JA  | Jenni Alexander     | \$00.00             |  |  |   |
|        |