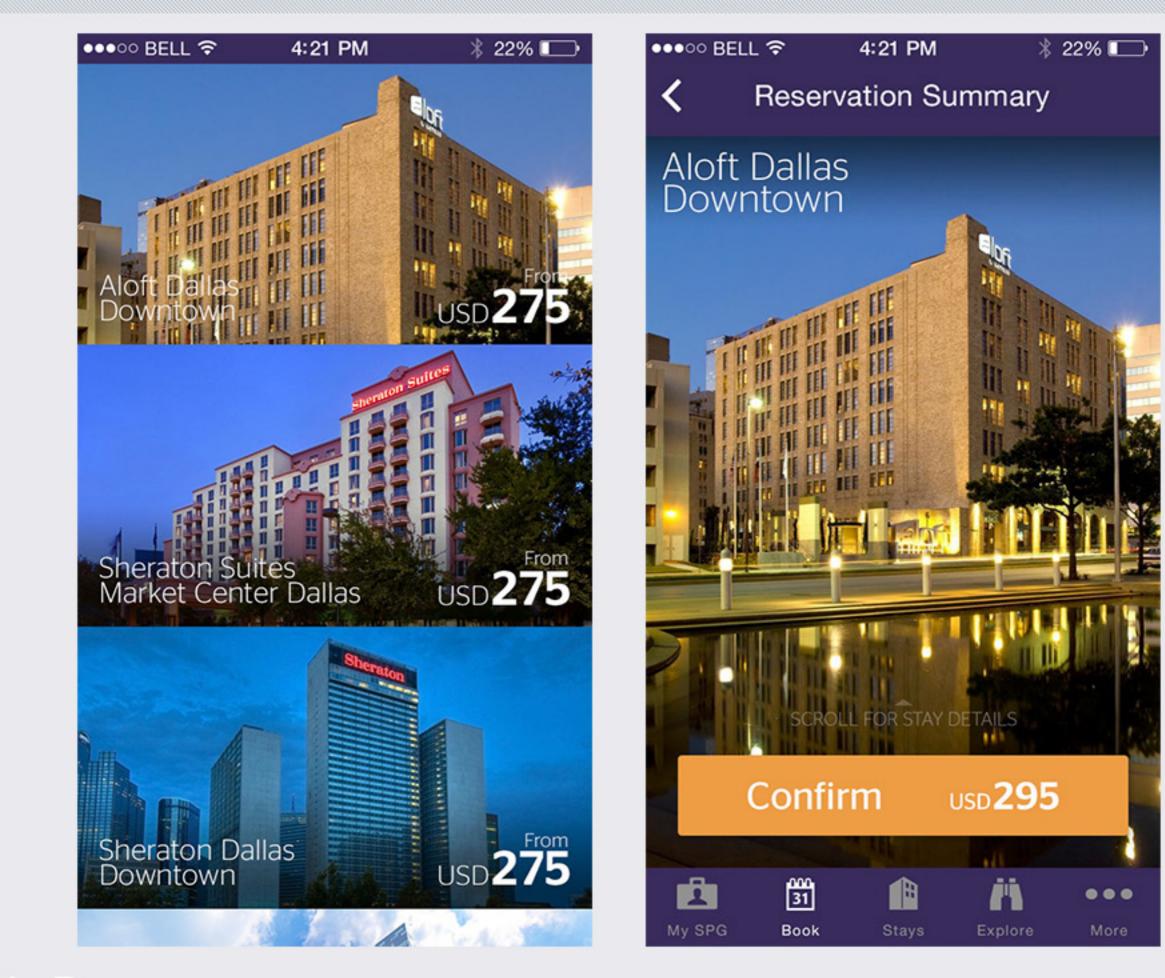

## Meet your SPG.

Amazing benefits. Exciting destinations. All yours.

#### You might be interested in...

Explore popular hotels in over 250 destinations around the world. From SPG Member's Favorite Resorts to Award-Winning Hotels.

#### **SPG Member Benefits**

From Bora Bora to backstage, the Starwood Preferred Guest program gives you the benefits and options to help you live the SPG life you want, when you want.

# Where can the #spglife take you?

SPG<sup>®</sup> gives you access to award-winning hotels and resorts in exciting destinations, with the ultimate in luxury in every corner of the world. We give you more choices, more flexibility, and more ways to get the