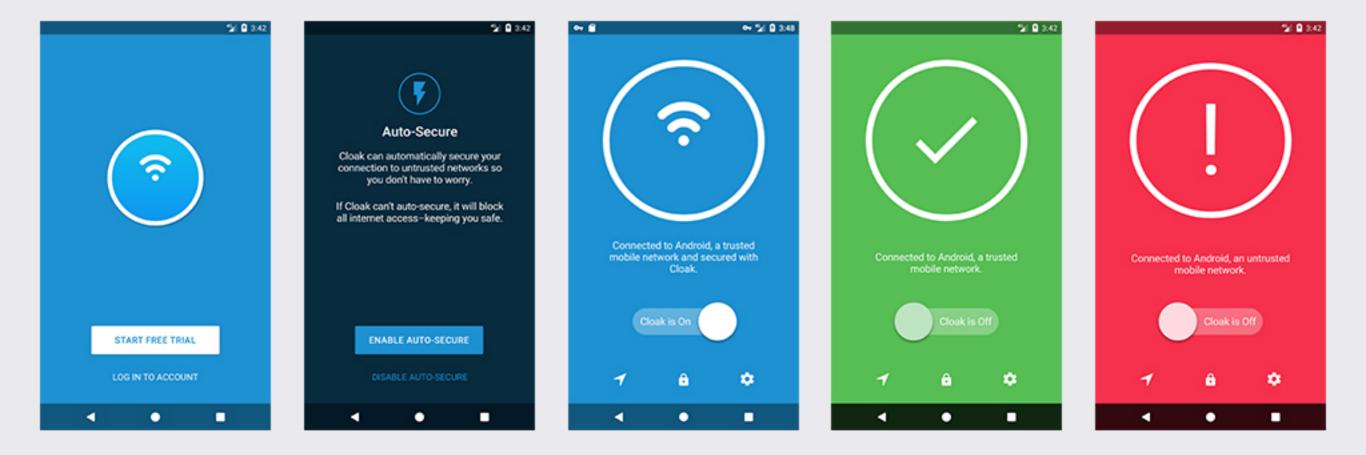

|                                       |                                      | Ut preside M1 preside                        |          |                              |                               |            |                         |                  |                 |     |               |
|                                                 |                                         |                                                         |                                       |                                      |                                              |          |                              |                               |            |                         |                  |                 |     |               |



#### CHICK-FIL-A

<u>Kevin Prater</u>

 Next step, head to the store and let us know when you arrive.

 Image: Start Step, head to the store and let us know when you arrive.

 Image: Start Step, head to the store and let us know when you arrive.

 Image: Start Step, head to the store and let us know when you arrive.

 Image: Start Step, head to the store and let us know when you arrive.

 Image: Start Step, head to the store and let us know when you arrive.

 Image: Start Step, head to the store arrive start Step, head to the store arrive start Step, head to the store start Step, head to thead to thead to thead to the store start Step, head to thead to th





#### 

Uh oh! It doesn't look like you're here yet. If we've got that wrong, go ahead and check in, if not you can select a new r