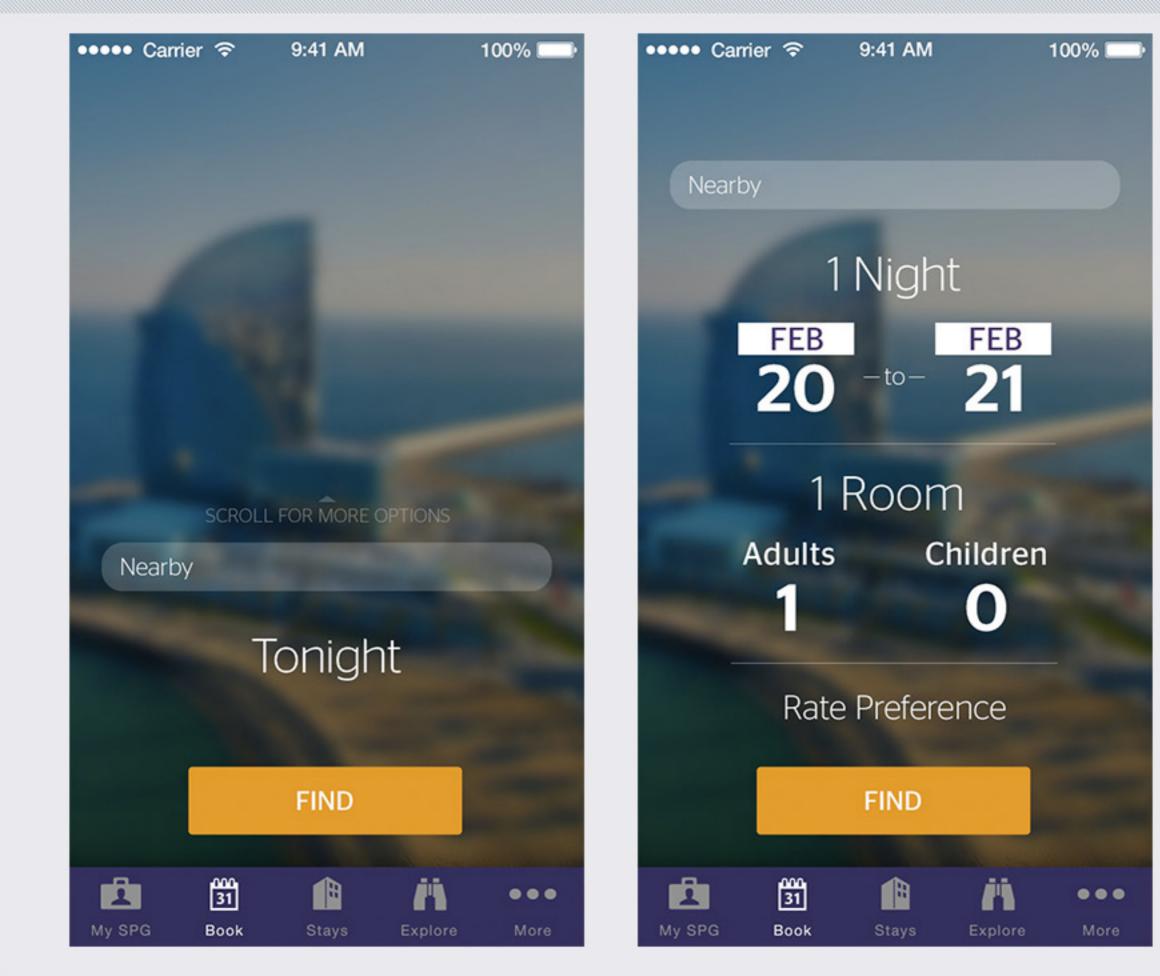

## Meet your SPG.

Amazing benefits. Exciting destinations. All yours.

#### You might be interested in...

Explore popular hotels in over 250 destinations around the world. From SPG Member's Favorite Resorts to Award-Winning Hotels.

#### **SPG Member Benefits**

From Bora Bora to backstage, the Starwood Preferred Guest program gives you the benefits and options to help you live the SPG life you want, when you want.

# Where can the #spglife take you?

SPG<sup>®</sup> gives you access to award-winning hotels and resorts in exciting destinations, with the ultimate in luxury in every corner of the world. We give you more choices, more flexibility, and more ways to get the