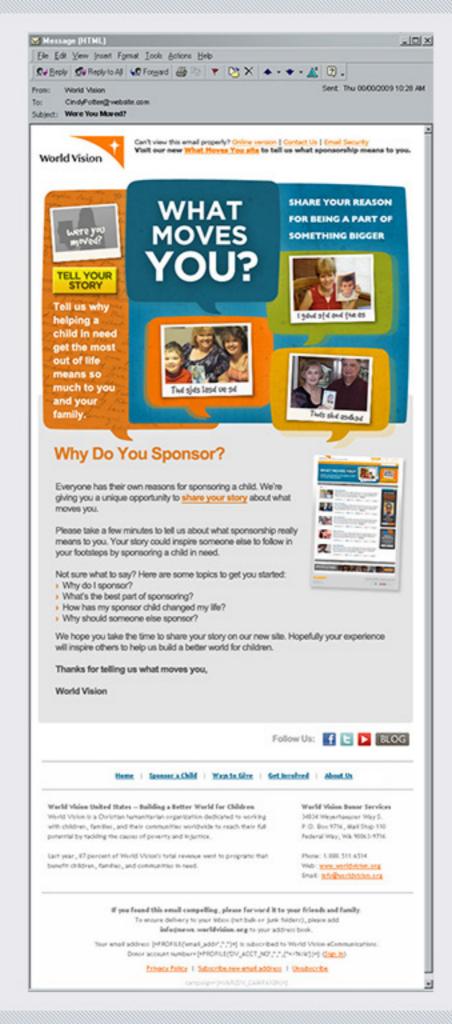

## THANK GOD FOR GUILT

My 12-year-old came to me with a photo. A little girl in Rwanda. She insisted we help. I've never felt so proud, or so shallow. Thank God she did, because now Makeeli is in our lives, and we're a better family for it. Makeeli's Sponsorz Sonma Ruez Jacksonville, FL

World Vision

No matter what prompts you to act, sponsoring a child is a gift that gives back tenfold. Take the first step toward a better world for a child, and for yourself. Sponsor a child today. SPONSORING A CHILD CAN CHANGE A LIFE. **YOURS.** 

MAKEEL