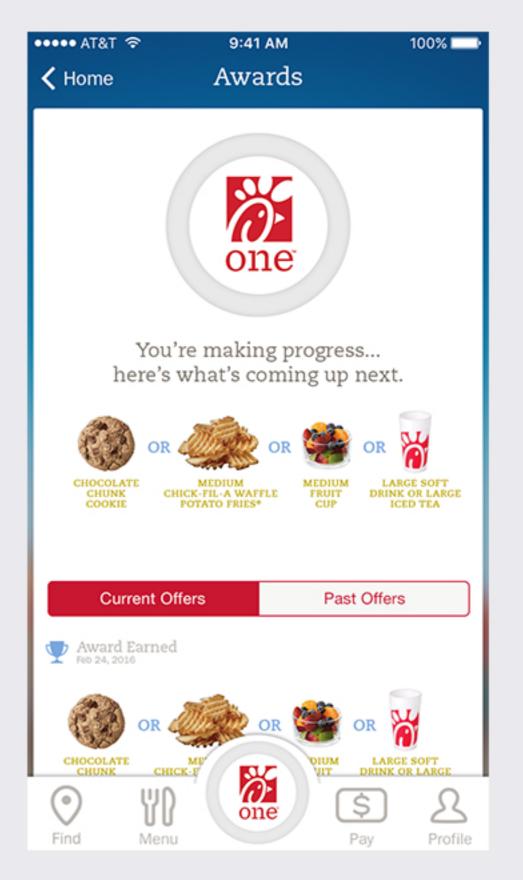

#### CHICK-FIL-A

<u>Kevin Prater</u>

 Next step, head to the store and let us know when you arrive.

 Image: Start Step, head to the store and let us know when you arrive.

 Image: Start Step, head to the store and let us know when you arrive.

 Image: Start Step, head to the store and let us know when you arrive.

 Image: Start Step, head to the store and let us know when you arrive.

 Image: Start Step, head to the store and let us know when you arrive.

 Image: Start Step, head to the store arrive start Step, head to the store arrive start Step, head to the store start Step, head to thead to thead to thead to the store start Step, head to thead to th

#### 

Uh oh! It doesn't look like you're here yet. If we've got that wrong, go ahead and check in, if not you can select a new restaurant.

# I'm Here Order from a new restaurant Add Items \$6.92 Submit Order