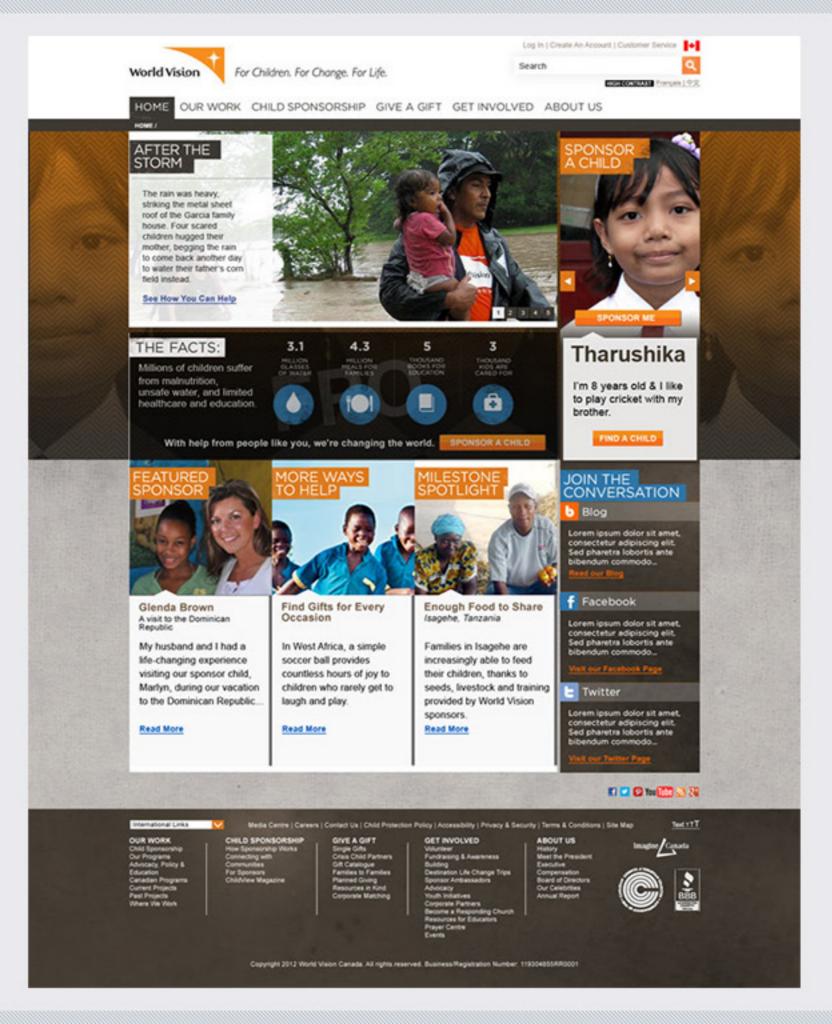

# WORLD VISION

**BELIEVE** wasn't even in their vocabulary. Neither was hope or optimism or faith in a better tomorrow. Yet today, over 100 Ethiopian kids are

ANYTHING CAN HAPPEN WHEN WE BELIEVE World Vision

and injustice through proven programs that create sustainable

change. What we don't have are the funds to get it done.

Let's do this. Sponsor a child today.