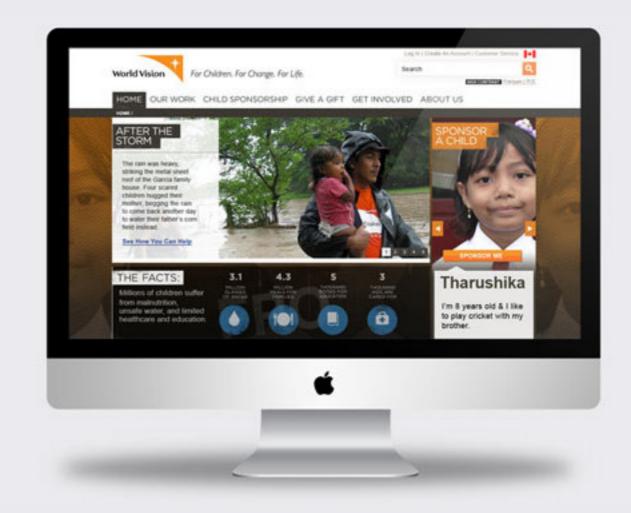

# WORLD VISION

**BELIEVE** wasn't even in their vocabulary. Neither was hope or optimism or faith in a better tomorrow. Yet today, over 100 Ethiopian kids are

ANYTHING CAN HAPPEN WHEN WE BELIEVE World Vision

and injustice through proven programs that create sustainable

change. What we don't have are the funds to get it done.

Let's do this. Sponsor a child today.